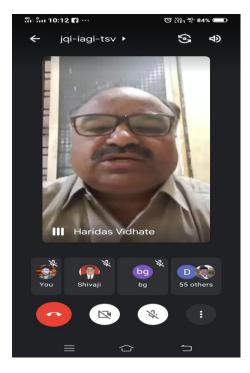

University, Aurangabad Dr. H. G. Vidhate graced the event and extended his gratitude to all resource persons and participants. He mentioned the need of organization of such type of event for nonteaching staff of HEIs.

## **Valedictory Function:**

In the valedictory session the workshop theme was summarized by Dr. H. G. Vidhate, Principal of college and Member of Management Council Dr. BAMU Aurangabad.

Finally Mr. B. G. Jiwe, Convener expressed vote of thanks to Inaugurator Prin. Dr. M.B. Gaikwad, Ex. Vice-Chanceller Swami Ramanand Tirth Marathwada University, Nanded for inaugurating workshop and delivering inaugural speech. He expressed sincere thanks to Resource Person, Dr.Ganesh Manza. Deputy Registrar, Dr.B.A.M.U.Aurangabad for giving an excellent coverage regarding the Office Management system He also expressed gratitude to **Dr**. S.A. Bansode Ex. Account Officer Dr.B.A.M. University. Aurangabad, for deliberating upon types and importance of Record keeping. He also expressed vote of thanks to Hon'ble Bhimraoji Dhonde, President of Anand Charitable Sanstha and Prin. Dr. H. G. V idhate for providing this opportunity to organize this webinar. Finally he expressed gratitude to IQAC, all participants, and committee members, whose ideal execution of their duties made the webinar successful.