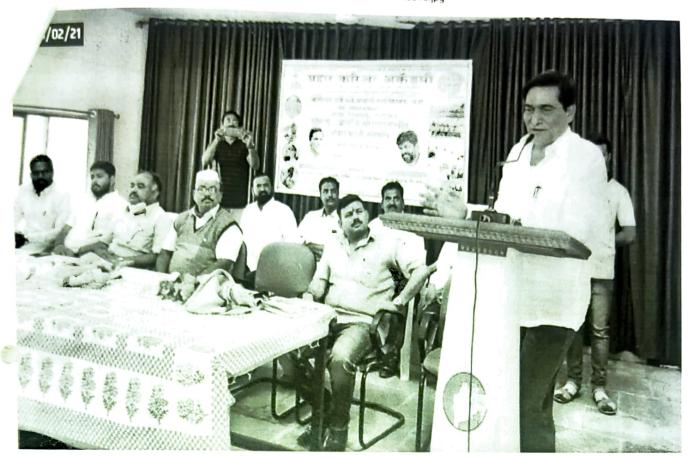

## **Training Programme**

| Sr.<br>No. | Name of the Programme                                             | Collaboration                                                 | Date                     | No. of<br>Beneficiary |
|------------|-------------------------------------------------------------------|---------------------------------------------------------------|--------------------------|-----------------------|
| 1          | Non Teaching Workshop on<br>Record Keeping & Office<br>Management | -                                                             | 30/10/2021               | 188                   |
| 2          | FDP on Engaging Faculties as Catalyst for a Promising Future      | The Jump Start                                                | 02/03/2021 to 04/03/2021 | 184                   |
| 3          | Recruitment Workshop                                              | Prahar Academy<br>Ahmednagar                                  | 13/02/2021               | 85                    |
| 4          | MKCL Workshop                                                     | Maharashtra<br>Knowledge<br>Corporation<br>(MKCL) Pune<br>Ltd | 05/02/2020               | 99                    |
| 5          | ARPIT Workshop                                                    | Innovation Club. Dept, of Chemistry                           | 02/08/2019               | 70                    |