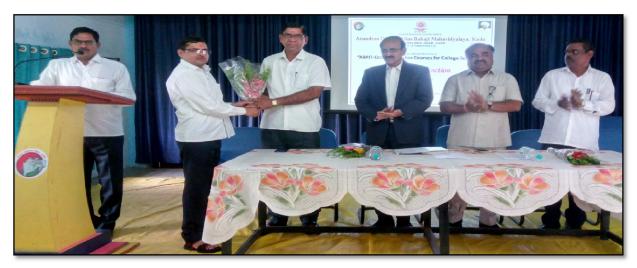

#### **Inaugural Session:**

Dr. B. S. Khaire Coordinator of IQAC welcomed president Hon.Bhimrao Dhonde Saheb, Ex.MLA-Ashti-Patoda-Shirur President, Anand Charitable Sanstha, Ashti, all the distinguished guests and briefed the participants about the objective and rationale of the webinar. In introductory address, Principal of our college and member of Management Council, Dr. Babasaheb Ambedkar Marathwada

University, Aurangabad Dr. H. G. Vidhate graced the event and extended his gratitude to all resource persons and participants. He mentioned the need of organization of such type of event for nonteaching staff of HEIs.

The session was inaugurated with the auspicious hands of Chief guest Prin. Dr. M.B. Gaikwad, Ex. Vice-Chanceller. Swami Ramanand Tirth Marathwada University, Nanded. In his inaugural speech He highlighted purpose, importance and advantages of record keeping. Record keeping is an important means of supporting the overall progress Good record keeping is key for a successful administration. Good records helps for Monitor the progress, Identify source of receipts, Prepare financial statements.