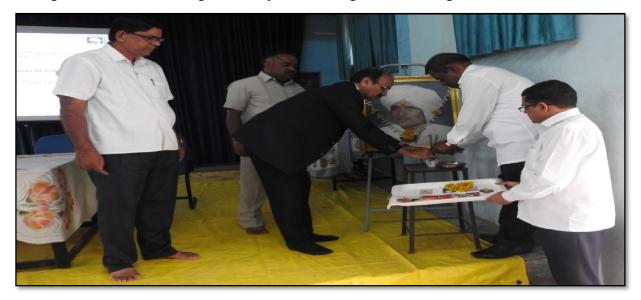

The session was inaugurated with the auspicious hands of Chief guest Prin. Dr. M.B. Gaikwad, Ex. Vice-Chanceller. Swami Ramanand Tirth Marathwada University, Nanded. In his inaugural speech He highlighted purpose, importance and advantages of record keeping. Record keeping is an important means of supporting the overall progress Good record keeping is key for a successful administration. Good records helps for Monitor the progress, Identify source of receipts, Prepare financial statements.

In presidential address, Adv. Bhimraoji Dhonde Ex MLA, and President, Anand Charitable Sanstha, Ashtiextended very warm welcome to the resource persons and participants. He focused on the need, awareness and maintenance of record.