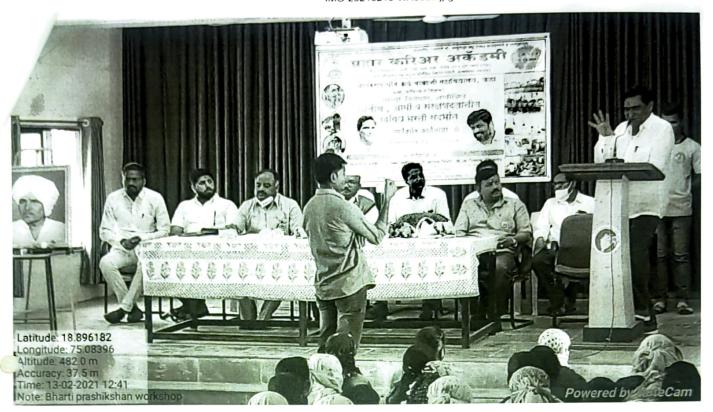

## **Training Programme**

| Sr.<br>No. | Name of the Programme                                             | Collaboration                                                 | Date                     | No. of<br>Beneficiary |
|------------|-------------------------------------------------------------------|---------------------------------------------------------------|--------------------------|-----------------------|
| 1          | Non Teaching Workshop on<br>Record Keeping & Office<br>Management | -                                                             | 30/10/2021               | 188                   |
| 2          | FDP on Engaging Faculties as Catalyst for a Promising Future      | The Jump Start                                                | 02/03/2021 to 04/03/2021 | 184                   |
| 3          | Recruitment Workshop                                              | Prahar Academy<br>Ahmednagar                                  | 13/02/2021               | 85                    |
| 4          | MKCL Workshop                                                     | Maharashtra<br>Knowledge<br>Corporation<br>(MKCL) Pune<br>Ltd | 05/02/2020               | 99                    |
| 5          | ARPIT Workshop                                                    | Innovation Club. Dept, of Chemistry                           | 02/08/2019               | 70                    |