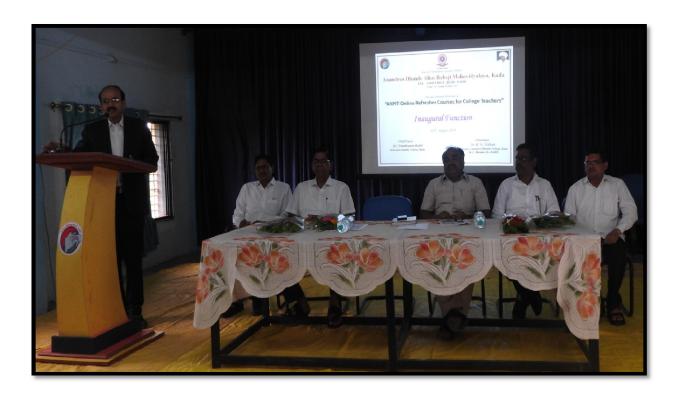

#### **Inaugural Session:**

Dr. B. S. Khaire Coordinator of IQAC welcomed president Hon.Bhimrao Dhonde Saheb, Ex.MLA-Ashti-Patoda-Shirur President, Anand Charitable Sanstha, Ashti, all the distinguished guests and briefed the participants about the objective and rationale of the webinar. In introductory address, Principal of our college and member of Management Council, Dr. Babasaheb Ambedkar Marathwada

University, Aurangabad Dr. H. G. Vidhate graced the event and extended his gratitude to all resource persons and participants. He mentioned the need of organization of such type of event for nonteaching staff of HEIs.

The session was inaugurated with the auspicious hands of Chief guest Prin. Dr. M.B. Gaikwad, Ex. Vice-Chanceller. Swami Ramanand Tirth Marathwada University, Nanded. In his inaugural speech He highlighted purpose, importance and advantages of record keeping. Record keeping is an important means of supporting the overall progress Good record keeping is key for a successful administration. Good records helps for Monitor the progress, Identify source of receipts, Prepare financial statements.

In presidential address, Adv. Bhimraoji Dhonde Ex MLA, and President, Anand Charitable Sanstha, Ashtiextended very warm welcome to the resource persons and participants. He focused on the need, awareness and maintenance of record.